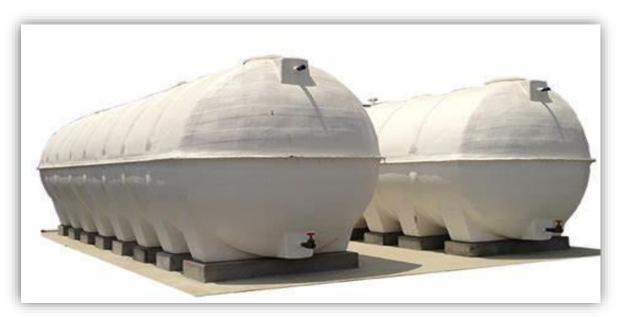

# C- Fiberglass & GRP Cylindrical Tanks

Fiberglass offer optimum quality water tank using GRP that are corrosion resistant, leak proof and easy maintenance. These GRP water tanks are made by hand lay-up process. It is available in horizontal and vertical type cylindrical or rectangular in shape. Our extensive experience helps us to meet the industrial and commercial demands with our quality range of GRP storage tanks. These are ideal for storage of potable water, treated water, sweet water.

| DIMENSIONS (APPRO.) GRP Cylindrical Horizontal Water Tanks |                                  |                |               |                |                |  |  |  |
|------------------------------------------------------------|----------------------------------|----------------|---------------|----------------|----------------|--|--|--|
| SI.No.                                                     | CAPACITY<br>U.S. GALLON          | LENGTH<br>C.M. | WIDTH<br>C.M. | HEIGHT<br>C.M. | NO. OF<br>LEGS |  |  |  |
| 1                                                          | 250                              | 135            | 112           | 112            | 2              |  |  |  |
| 2                                                          | 300                              | 154            | 110           | 110            | 2              |  |  |  |
| 3                                                          | 400                              | 180            | 130           | 120            | 2              |  |  |  |
| 4                                                          | 500                              | 195            | 135           | 142            | 2              |  |  |  |
| 5                                                          | 600                              | 203            | 135           | 145            | 2              |  |  |  |
| 6                                                          | 800                              | 207            | 152           | 163            | 2              |  |  |  |
| 7                                                          | 1,000                            | 227            | 160           | 175            | 2              |  |  |  |
| 8                                                          | 1,200                            | 245            | 170           | 185            | 2              |  |  |  |
| 9                                                          | 1,500                            | 285            | 180           | 175            | 3              |  |  |  |
| 10                                                         | 2,000                            | 277            | 225           | 235            | 2              |  |  |  |
| 11                                                         | 2,500                            | 320            | 225           | 235            | 2              |  |  |  |
| 12                                                         | 3,000                            | 380            | 225           | 235            | 3              |  |  |  |
| 13                                                         | 4,000                            | 485            | 225           | 235            | 4              |  |  |  |
| 14                                                         | 5,000                            | 586            | 225           | 235            | 5              |  |  |  |
| 15                                                         | 6,000                            | 575            | 250           | 258            | 6              |  |  |  |
| 16                                                         | 10,000                           | 740            | 285           | 280            | 6              |  |  |  |
| 17                                                         | 15,000                           | 1065           | 290           | 280            | 9              |  |  |  |
| 18                                                         | 5000<br>Vertical Model           |                | 284 cm (dia)  | 342            |                |  |  |  |
| 19                                                         | 10,000<br>Vertica <b>l</b> Model |                | 300 cm (dia)  | 570            |                |  |  |  |
| 20                                                         | 35,000<br>Vertical Model         |                | 7M. (dia)     | 345            |                |  |  |  |