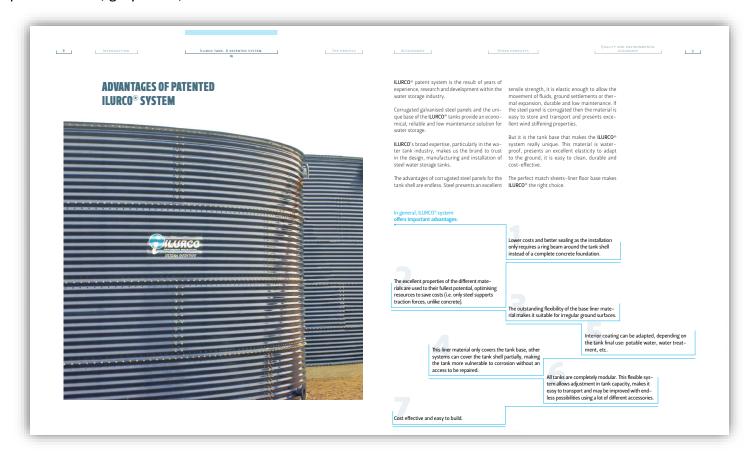

# **D- Steel Cylindrical Tanks:**

Our steel tanks are the best way to provide large amounts of water storage. They can be custom designed and manufactured as per site requirements, transported easily and installed quickly.

Steel tanks consist of deep corrugated and galvanized steel frame and utilize PVC/EPDM liner to make sure that they are water tight. They are ideal for commercial, industrial and rural applications and can be used for potable water, grey water, fire water tanks.