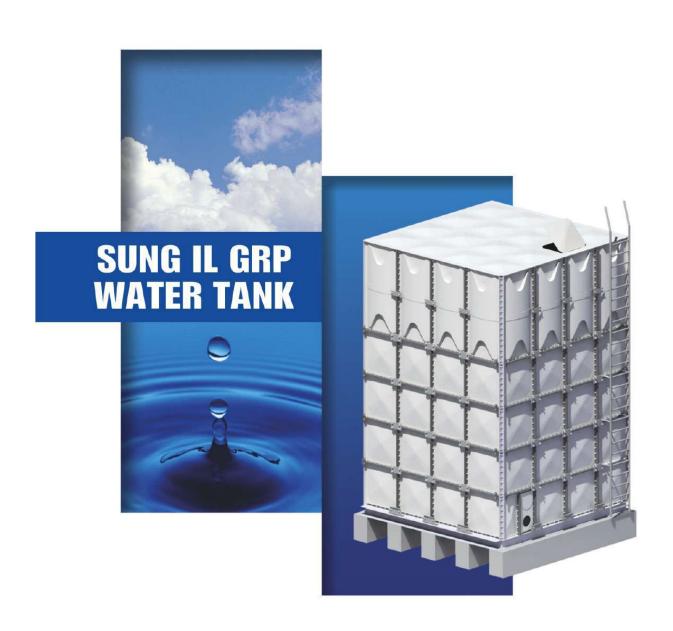

# A- GRP PANELS WATER TANK:

Excellent in Clean & Hygienic and, Non-leakage. Sectional GRP Water Tank for Easy to Design and Installation. GRP Water Tank always keep clean water. Our Sectional GRP Water Tank is designed to satisfy the basic requirements by using Glass Fiber reinforced Panel.

We've been specialized GRP Tank - Since 2001

# Water Clean Tank FIRST TANK

SEJIN SMC CO., LTD.

www.macsuae.com

www.macsuae.com