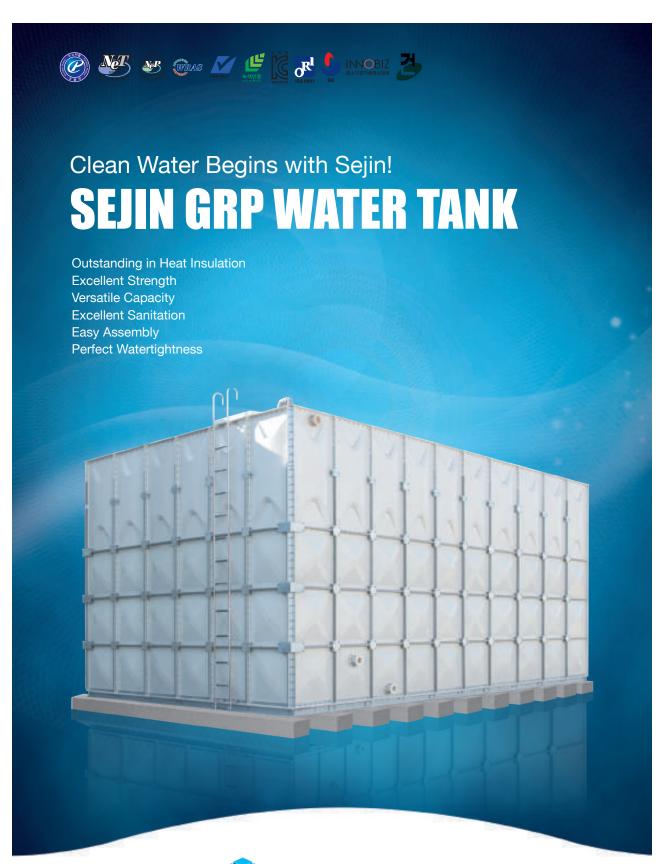

# A- GRP PANELS WATER TANK:

Excellent in Clean & Hygienic and, Non-leakage. Sectional GRP Water Tank for Easy to Design and Installation. GRP Water Tank always keep clean water. Our Sectional GRP Water Tank is designed to satisfy the basic requirements by using Glass Fiber reinforced Panel.

We've been specialized GRP Tank - Since 2001

# Water Clean Tank FIRST TANK

SEJIN SMC CO., LTD.

www.macsuae.com

www.macsuae.com