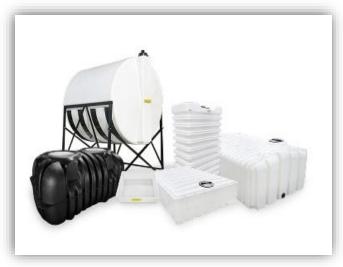

# B- PVC (Polyethylene) Tanks (Horizontal / Vertical):

# Premium Product Range

The demand for water tanks is escalating in UAE and to suit the business specific requirements, we provide top-notch water storage products that are durable, UV protected and environment friendly.

# **Water Tanks**

Our water tanks are manufactured in the facility by using a highly advanced roto-moulding machine that produce strong and durable water tanks without any joints.

| Capacity |      |       | Dimensions on cm |       |    |                      |
|----------|------|-------|------------------|-------|----|----------------------|
|          |      |       |                  |       |    | Average<br>Thickness |
| 35       | 29   | 133   | 55               | 75    | 25 | 3 mm                 |
| 50       | 42   | 189   | 65               | 85    | 25 | 3.5                  |
| 100      | 83   | 378   | 75               | 98.5  | 35 | 4                    |
| 150      | 125  | 568   | 86               | 120   | 35 | 4                    |
| 200      | 166  | 757   | 96               | 127   | 35 | 4.5                  |
| 300      | 250  | 1135  | 110              | 144.5 | 35 | 5                    |
| 400      | 333  | 1514  | 120              | 165   | 46 | 6                    |
| 500      | 416  | 1893  | 130              | 175   | 46 | 7                    |
| 600      | 500  | 2271  | 138              | 184   | 46 | 7                    |
| 700      | 583  | 2650  | 154              | 177   | 46 | 7                    |
| 800      | 666  | 3028  | 152              | 204   | 46 | 7.5                  |
| 900      | 749  | 3407  | 158              | 206   | 46 | 7.5                  |
| 1000     | 833  | 3785  | 162              | 218   | 46 | 8                    |
| 1500     | 1249 | 5678  | 197              | 215   | 46 | 8.5                  |
| 2000     | 1665 | 7570  | 216              | 250   | 50 | 9                    |
| 3000     | 2498 | 11356 | 239              | 300   | 50 | 10                   |
| 5000     | 4163 | 18927 | 286              | 336   | 50 | 12                   |