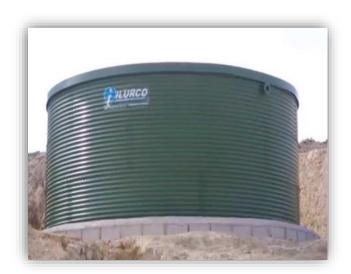

# **D- Steel Cylindrical Tanks:**

Our steel tanks are the best way to provide large amounts of water storage. They can be custom designed and manufactured as per site requirements, transported easily and installed quickly.

Steel tanks consist of deep corrugated and galvanized steel frame and utilize PVC/EPDM liner to make sure that they are water tight. They are ideal for commercial, industrial and rural applications and can be used for potable water, grey water, fire water tanks.