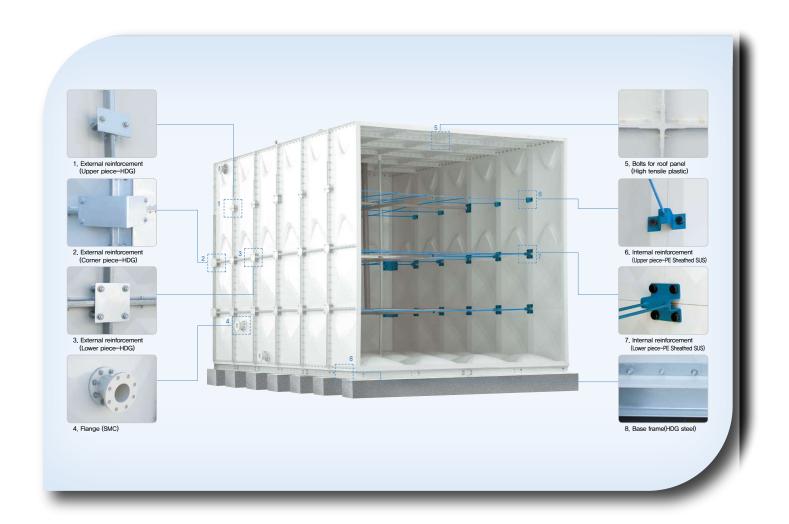

# A- GRP PANELS WATER TANK:

Excellent in Clean & Hygienic and, Non-leakage. Sectional GRP Water Tank for Easy to Design and Installation. GRP Water Tank always keep clean water. Our Sectional GRP Water Tank is designed to satisfy the basic requirements by using Glass Fiber reinforced Panel.

We've been specialized GRP Tank - Since 2001