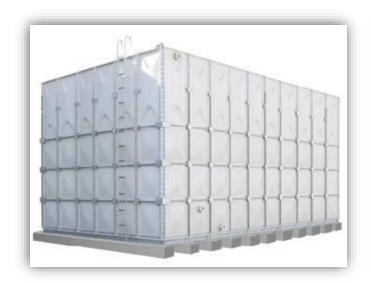

# A- GRP PANELS WATER TANK:

Excellent in Clean & Hygienic and, Non-leakage. Sectional GRP Water Tank for Easy to Design and Installation. GRP Water Tank always keep clean water. Our Sectional GRP Water Tank is designed to satisfy the basic requirements by using Glass Fiber reinforced Panel.

We've been specialized GRP Tank - Since 2001